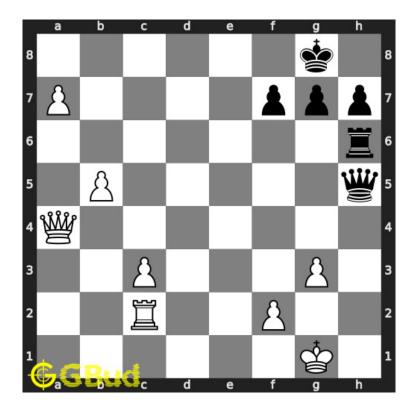

#### 1.2.1.2 Move 1

Move by white

Figure 1.4: a8=Q# - This promotion to queen leads to back-rank mate. If you miss this chance, the opponent will give a checkmate