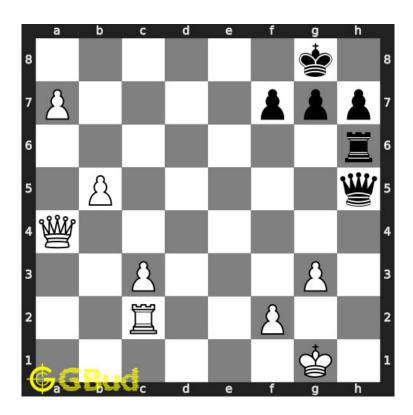

#### 1.2.2.1 Initial board position

This is the initial board position of easy chess puzzle 0034.

Figure 1.5: Initial board position of easy chess puzzle 0034