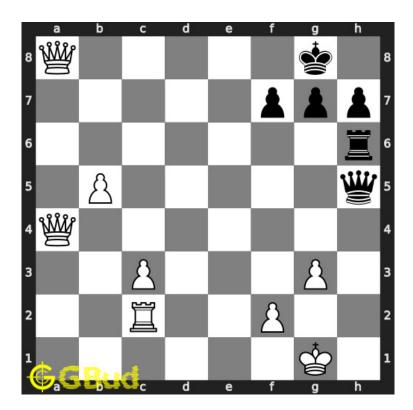

#### 1.2.2.2 Move 1

Move by white

Figure 1.6: a8=R# - This promotion to rook leads to back-rank mate. If you miss this chance, the opponent will give a checkmate