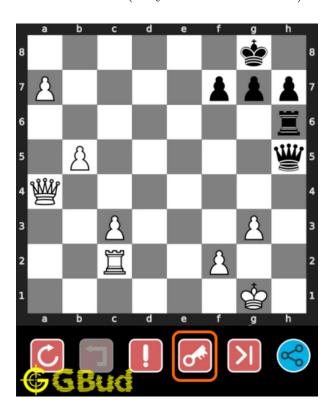

#### 1.2.1.2 Move 1

Move by white

Figure 1.4: a8=Q# - This promotion to queen leads to back-rank mate. If you miss this chance, the opponent will give a checkmate