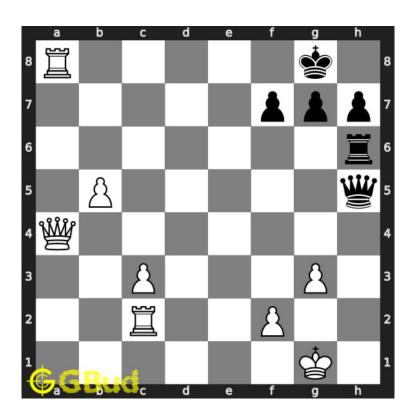

#### 1.1 Easy chess puzzle 0034

Figure 1.1: Solve this easy chess puzzle 0034. Mate in 1 move @ https://gbud.in/g28ph11

Figure 1.2: Solve this chess puzzle online with solution @ https://gbud.in/g28ph11

#### 1.2.1.1 Initial board position

This is the initial board position of easy chess puzzle 0034.

Figure 1.3: Initial board position of easy chess puzzle 0034