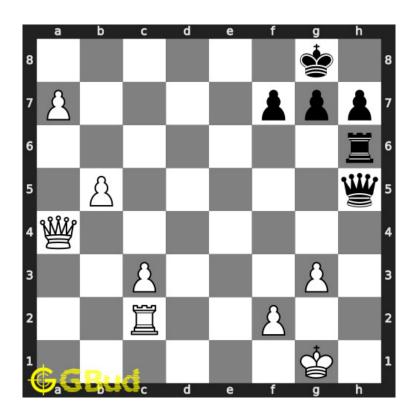

#### 1.2.1.1 Initial board position

This is the initial board position of easy chess puzzle 0034.

Figure 1.3: Initial board position of easy chess puzzle 0034